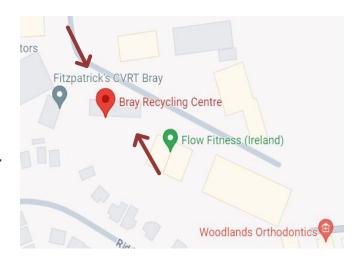

tre**



Beechwood Close, Boghall Road, Bray, Co. Wicklow.

Wicklow County Council Customer Service
Tel: (0404) 20100
Email: env@wicklowcoco.ie
Web: www.wicklow.ie

## When Using the Centre

- Household use only, commercial waste will not be accepted on site.
  - To comply with Health and Safety
     Regulations users of this facility must exercise due care.
  - Children must be supervised at all times.
    - Dogs must always be on a lead.
  - Cardboard must be clean & flattened if possible.
  - Glass should be clean, lids removed & colour sorted.
  - Cans should be clean & sorted by type food/drinks.
    - Clothing should be clean.
    - Shoes should be in pairs.
  - All waste must be placed in the correct receptacle.
  - Material should not be removed from the facility.

How to Find
Us



## **Opening Hours:**

Monday – Friday: 9.00am – 4.00pm Saturday: 9.00 – 2.00pm Sunday: Closed

**Bank Holidays: Closed** 







## Yes



Freezers

No

Commercial Fridge and

All WEEE items. Non- Commercial (any item with a plug or battery) - Washing Machines, Cookers, Laptops, Computer Monitors, Plasma Televisions, Kettles, Toasters, etc.

Aluminium/Steel (Minimum 80% Metal)

Batteries - Lead Acid, Primary Batteries e.g. AA, AAA

Bikes (Scrap Metal)

**Books** 

Bottle Tops - Glass Bottles, Plastic Bottles etc

Cans - Aluminium, Loose

Liquid, Food Stuffs

Cardboard - Loose

**Clothes & Textiles** 

Cushions, Carpets, Soiled Clothing, Duvets, Pillows, Car Seats, Bulky Furniture

Fire Extinguishers - Must be Empty

Light Bulbs - Fluorescent Tubes, Long Life and Filament Bulbs